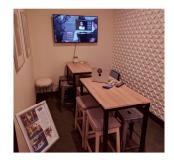

#### LITTLE BEAR **MOUNTAIN**

**\$40/HOUR** (\$20/HOUR MEMBERS)

Designed to accommodate up to 8 people seated around standing height tables.

## **TWILIGHT** MOUNTAIN \$40/HOUR (\$20/HOUR MEMBERS)

This meeting room has a large glass table accommodating up to 8 people seated.